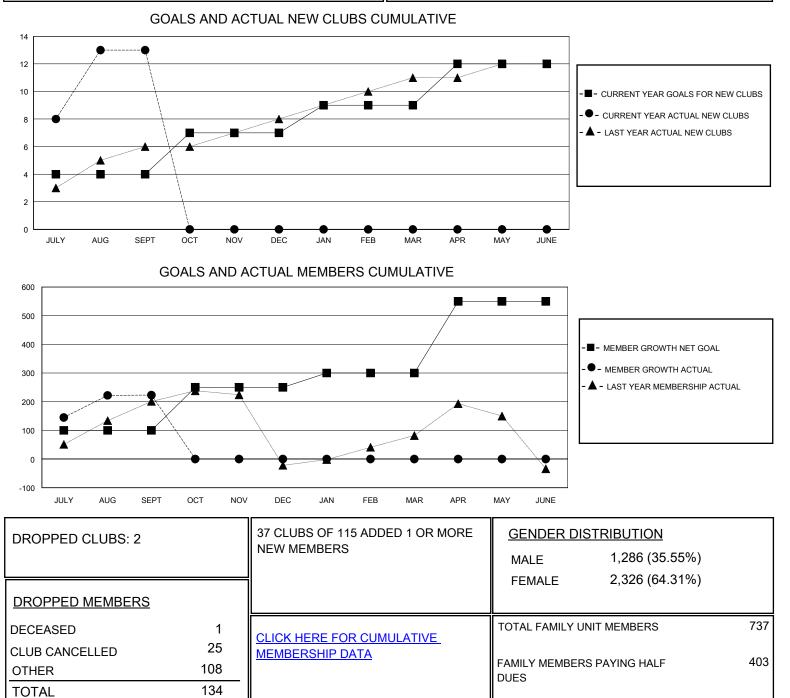

## District 307B2

Results as of: 9/30/2023

| GMT:                  | LOCATION INDONESIA |           |               |                       |                         |                         | GMT CA                                             |
|-----------------------|--------------------|-----------|---------------|-----------------------|-------------------------|-------------------------|----------------------------------------------------|
| Clubs                 |                    |           |               | Members               |                         |                         |                                                    |
| RESULTS FOR 2023-2024 |                    |           |               | RESULTS FOR 2023-2024 |                         |                         |                                                    |
| QUARTER               | NEW CLUB GOAL      | NEW CLUBS | DROPPED CLUBS | QUARTER               | IBER GROWTH NET<br>GOAL | MEMBER GROWTH<br>ACTUAL | DROPPED<br>MEMBERS ACTUAL<br>(including transfers) |
| JULY/AUG/SEPT         | 4                  | 13        | 2             | JULY/AUG/SEPT         | 100                     | 371                     | 134                                                |
| OCT/NOV/DEC           | 3                  | 0         | 0             | OCT/NOV/DEC           | 150                     | 0                       | 0                                                  |
| JAN/FEB/MAR           | 2                  | 0         | 0             | JAN/FEB/MAR           | 50                      | 0                       | 0                                                  |
| APR/MAY/JUNE          | 3                  | 0         | 0             | APR/MAY/JUNE          | 250                     | 0                       | 0                                                  |